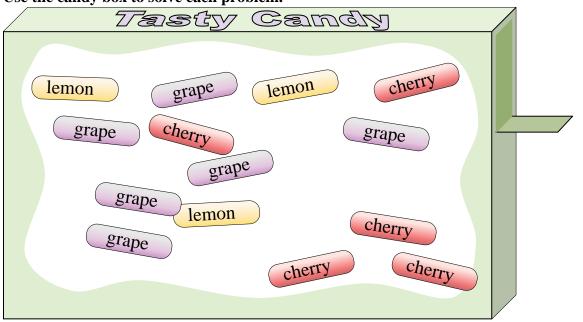

| Δ                | n | c | w | Δ | r | c |
|------------------|---|---|---|---|---|---|
| $\boldsymbol{A}$ | П | 5 | w | e | 1 | 8 |

Use the candy box to solve each problem.

- 1) Your friend wants either a cherry piece or a grape piece. If you picked a piece out randomly, which one would you have the highest probability of selecting?
- 2) If you picked 1 piece of candy out of the box which flavor would you have the highest probability of selecting?
- 3) What is the probability of selecting a cherry piece?
- 4) Which flavor has the lowest probability of being selected?
- 5) What is the probability of selecting a grape piece?
- 6) How many total pieces of candy are in the box?
- 7) What is the probability of selecting a lemon piece?
- 8) If you ate 2 lemon pieces, 5 cherry pieces and 4 grape pieces, which flavor would you have the highest probability of selecting next?
- 9) What is the probability of selecting either a cherry piece OR a grape piece?
- **10**) If you picked a piece at random would you be more likely to select, a lemon piece or a cherry piece?