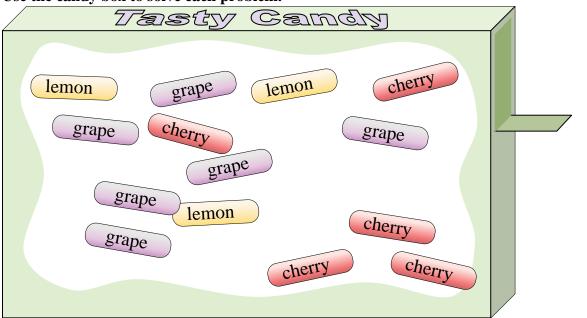

Use the candy box to solve each problem.

- Your friend wants either a cherry piece or a grape piece. If you picked a piece out randomly, which one would you have the highest probability of selecting?
- If you picked 1 piece of candy out of the box which flavor would you have the highest probability of selecting?
- What is the probability of selecting a cherry piece?
- Which flavor has the lowest probability of being selected?
- What is the probability of selecting a grape piece?
- How many total pieces of candy are in the box?
- What is the probability of selecting a lemon piece?
- 8) If you ate 2 lemon pieces, 5 cherry pieces and 4 grape pieces, which flavor would you have the highest probability of selecting next?
- What is the probability of selecting either a cherry piece OR a grape piece?
- If you picked a piece at random would you be more likely to select, a lemon piece or a cherry piece?